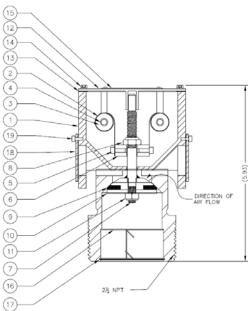

| ,)          |         |                              | KVR1.5S                     |
|-------------|---------|------------------------------|-----------------------------|
| -           |         | AAR Approval Number          | E152103                     |
| TEM #       | OTY.    | DESCRIPTION                  | MATERIAL                    |
| 1           | 1       | Body Assy.                   | Stainless Steel             |
| 2           | 2       | 1" Single Spring             | 301 SS                      |
| 3           | 2       | Drum                         | Nylon                       |
| 4           | 2       | Drum Shaft                   | 304 SS                      |
| 5           | 2       | Spring Screw                 | 18-8 SS                     |
| 6           | 1       | Spring Block                 | 304 SS                      |
| 7           | 1       | Adjustment Screw Assy.       | 316 SS                      |
| 8           | 1       | Jam Nut                      | 18-8 SS                     |
| 9           | 1       | Seal                         | Varies                      |
| 10          | 1       | Seal Retainer                | 316 SS                      |
| 11          | 1       | Seal Retainer Jam Nut        | 316 SS                      |
| 12          | 1       | Cover                        | 304 SS                      |
| 13          | 1       | Cover Seal                   | Elastomeric                 |
| 14          | 4       | Cover Screw                  | 18-8 SS                     |
| 15          | 1       | Nameplate                    | Aluminum                    |
|             | 2       | Nameplate Rivets (not shown) | 18-8 SS                     |
| 16          | 1       | Baffle (optional)            | 316 SS                      |
| 17          | 1       | Retainer Ring                | 316 SS                      |
| 18          | 2       | View Port Cover              | 304 SS                      |
| 19          | 2       | Allen Head Screw             | 304 SS                      |
| atent No 9, | 441,749 | · · · · ·                    | *Under Service Trial – ST 4 |